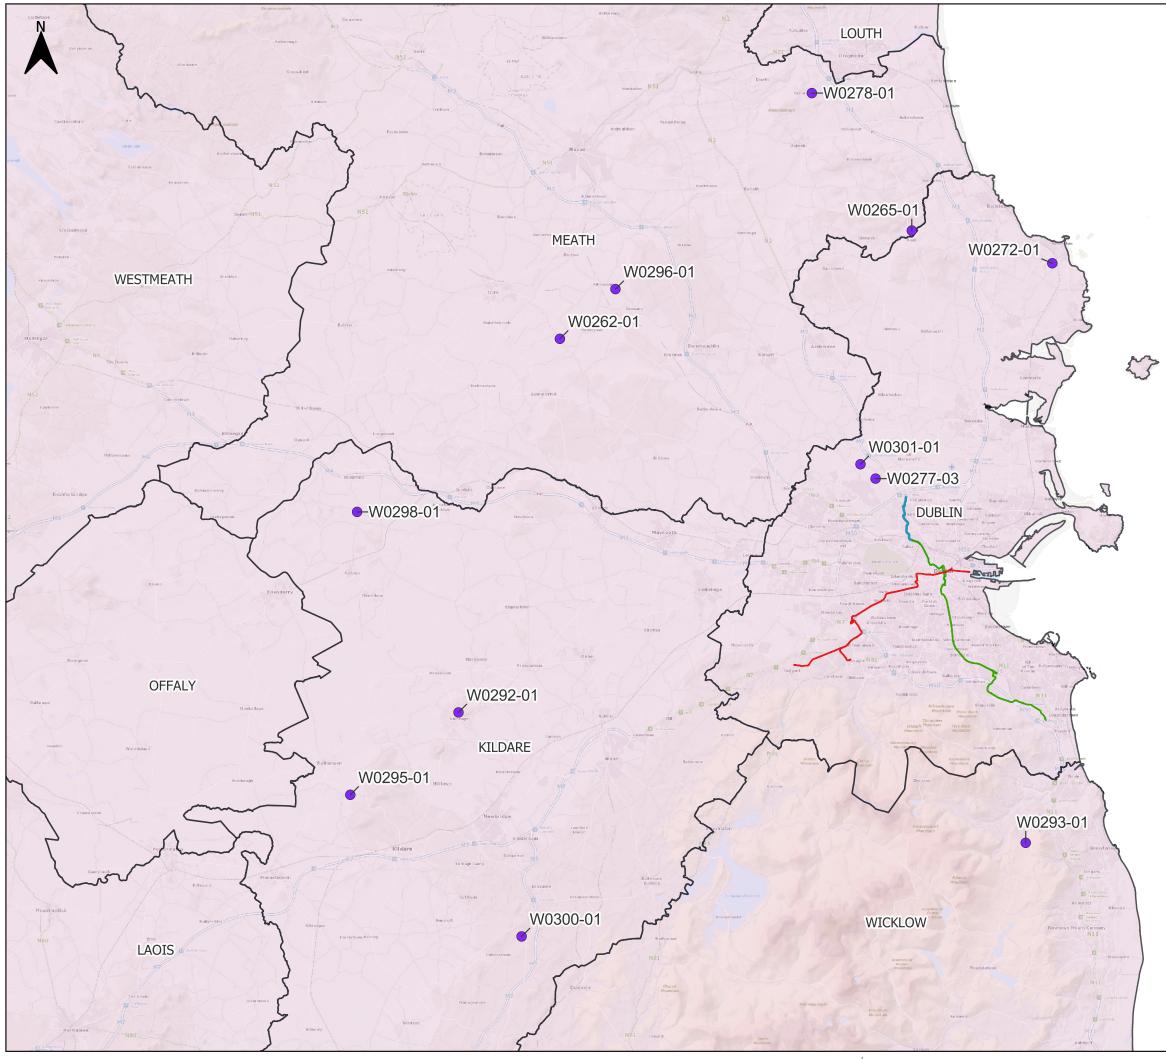

© National Roads Authority (NRA) 2024. This drawing is confidential and the copyright in it is owned by NRA. This drawing must not be either loaned, copied or otherwise reproduced in whole or in part or used for any purpose without the prior permission of NRA. Transport Infrastructure Ireland (TII) is an operational name of the National Roads Authority.

© Bluesky International Ltd. © National Mapping Division of Tailte Éireann CYAL50380562. All elevations are in metres and relate to Geoid Model (OSGM02) Malin Head as defined by existing Project Control. All Co-ordinates are in Irish Transverse Mercator Grid (ITM) as defined by VRS active GNSS station Tallaght College (TLLG).